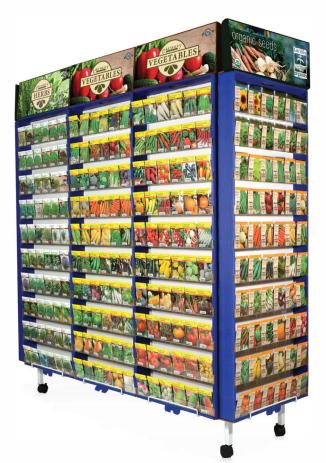

Completed display showing one placed empty panel (without product and headers)

Example of completed 8-Panel Cardboard Display with Headers and product