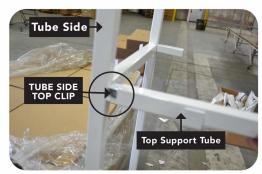

STEP

Repeat step 1 for opposite bottom tube clip on same tube side

STEP 3

Attach middle support tube to tube side by inserting middle tube clip into tube side

STEP (

Repeat step 3 for opposite middle clip on same tube side, leaving clips loosely inserted for now

STEP 5

Attach opposite side support tube to bottom tube clips and middle tube clips following steps 1-4, leaving insertion loose to aide in the process of adding the final top support bars

STEP 6

Attach top support tube to tube side by inserting top tube support into top tube side clip. Repeat process for opposite top support tube. Secure bottom, middle and top tube supports at this time by making sure they are pushed completely into clips