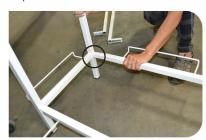

STEP 5

Attach opposite side support tube to bottom tube clips and middle tube clips following steps 1-4, leaving insertion loose to aide in the process of adding the final top support bars

STEP 6

Attach top support tube to tube side by inserting top tube support into top tube side clip. Repeat process for opposite top support tube. Secure bottom, middle and top tube supports at this time by making sure they are pushed completely into clips