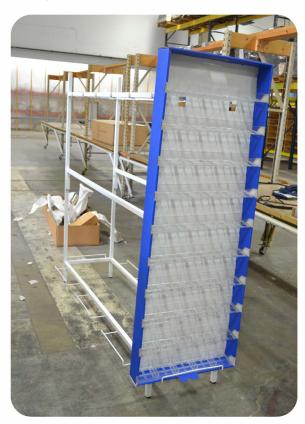

Completed display showing one placed empty panel (without product and headers)

Example of completed 8-Panel Cardboard Display with Headers and product