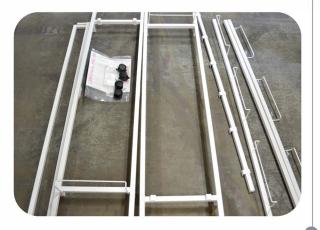

#### **ITEM 976**

PARTS INCLUDED: (2) Tube Sides; (2) Bottom Support Tubes; (2) Middle Support Tubes; (2) Top Support Tubes; (4) Casters

STEP

Attach bottom support tube to tube side by inserting into the clips of the tube side, with bottom racks facing to the outside