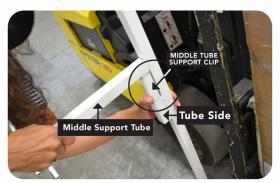

STEP

Repeat step 1 for opposite bottom tube clip on same tube side

STEP 3

Attach middle support tube to tube side by inserting middle tube clip into tube side

STEP (

Repeat step 3 for opposite middle clip on same tube side, leaving clips loosely inserted for now

STEP 5

Attach opposite side support tube to bottom tube clips and middle tube clips following steps 1-4, leaving insertion loose to aide in the process of adding the final top support bars

STEP 6

Attach top support tube to tube side by inserting top tube support into top tube side clip. Repeat process for opposite top support tube. Secure bottom, middle and top tube supports at this time by making sure they are pushed completely into clips