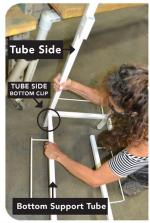

#### **ITEM 976**

PARTS INCLUDED: (2) Tube Sides; (2) Bottom Support Tubes; (2) Middle Support Tubes; (2) Top Support Tubes; (4) Casters

STEP

Attach bottom support tube to tube side by inserting into the clips of the tube side, with bottom racks facing to the outside

STEP

Repeat step 1 for opposite bottom tube clip on same tube side

STEP 3

Attach middle support tube to tube side by inserting middle tube clip into tube side

STEP (

Repeat step 3 for opposite middle clip on same tube side, leaving clips loosely inserted for now