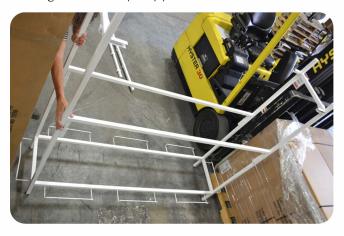

STEP 5

Attach opposite side support tube to bottom tube clips and middle tube clips following steps 1-4, leaving insertion loose to aide in the process of adding the final top support bars

STEP 6

Attach top support tube to tube side by inserting top tube support into top tube side clip. Repeat process for opposite top support tube. Secure bottom, middle and top tube supports at this time by making sure they are pushed completely into clips

# RECTANGLE 8 PANEL DISPLAY

#### **ITEM 976**

continued from page 00

If using the (optional casters) included, on a soft surface, turn completed display on it's side and push the casters into the holes in bottom of feet

STEP 8

To add the display panels, locate the top cutout tabs and hook panel onto the top tube support hooks while resting the bottom of the panel inside of the bottom tube support rack as shown for all panels