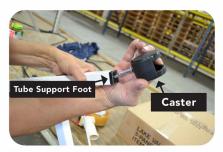

#### **ITEM 976**

continued from page 00

If using the (optional casters) included, on a soft surface, turn completed display on it's side and push the casters into the holes in bottom of feet

STEP 8

To add the display panels, locate the top cutout tabs and hook panel onto the top tube support hooks while resting the bottom of the panel inside of the bottom tube support rack as shown for all panels