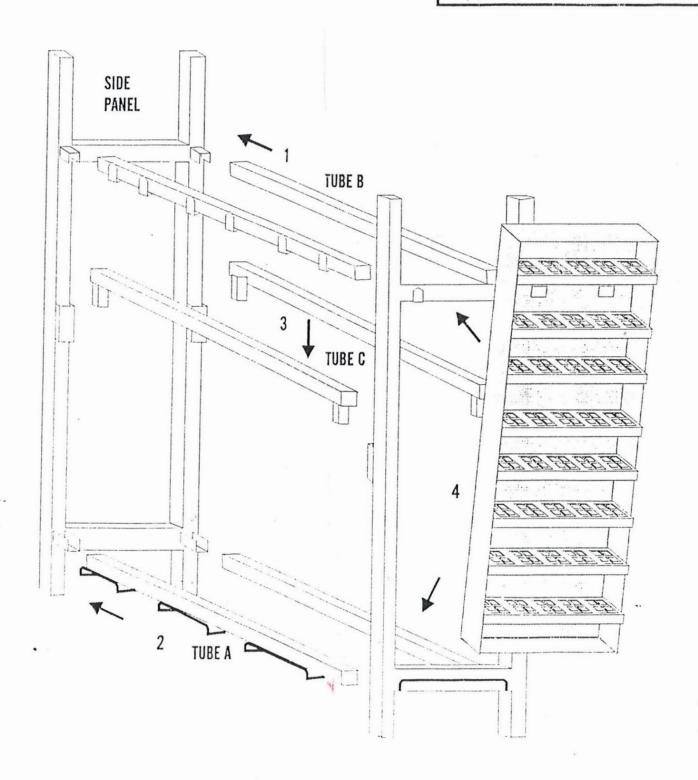

### **Assembly Instructions**

PARTS

(2) tubes C (center tubes)

(2) side panels

- (2) tubes (A) with wire base
- (2) tubes (B) with hooks

- step 1 Insert the tubes A onto the top side panel.
- step 2 Insert the bottom tubes B onto the side panels.
- step 3 Attach the center tubes into the side panels.
- step 4 Hang the boxes onto the frame as shown.