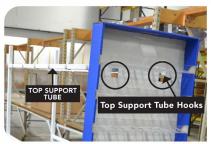

STEP 5

Attach opposite side support tube to bottom tube clips and middle tube clips following steps 1-4, leaving insertion loose to aide in the process of adding the final top support bars

STEP 6

Attach top support tube to tube side by inserting top tube support into top tube side clip. Repeat process for opposite top support tube. Secure bottom, middle and top tube supports at this time by making sure they are pushed completely into clips

#### **ITEM 976**

continued from page 00

If using the (optional casters) included, on a soft surface, turn completed display on it's side and push the casters into the holes in bottom of feet

STEP 8

To add the display panels, locate the top cutout tabs and hook panel onto the top tube support hooks while resting the bottom of the panel inside of the bottom tube support rack as shown for all panels