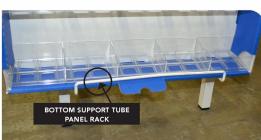

#### **ITEM 976**

PARTS INCLUDED: (2) Tube Sides; (2) Bottom Support Tubes; (2) Middle Support Tubes; (2) Top Support Tubes; (4) Casters

STEP

Attach bottom support tube to tube side by inserting into the clips of the tube side, with bottom racks facing to the outside

#### **ITEM 976**

continued from page 00

If using the (optional casters) included, on a soft surface, turn completed display on it's side and push the casters into the holes in bottom of feet

STEP 8

To add the display panels, locate the top cutout tabs and hook panel onto the top tube support hooks while resting the bottom of the panel inside of the bottom tube support rack as shown for all panels