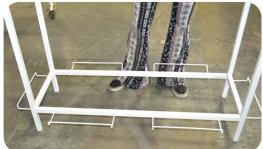

STEP

Secure the top support tube on both sides with screws provided

Example of completed 6-Panel Cardboard Display with Headers and product (Casters No. 4332 optional)

NOTE: Blue (conventional) or Brown (organic) panels have a pre-cut tab that easily hooks onto the completed display