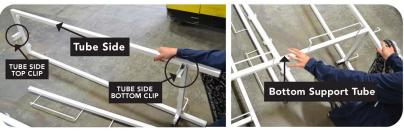

## **ITEM 1996**

PARTS INCLUDED: (2) Tube Sides; (2) Bottom Support Tubes; (1) Top Support Tube; (2) Screws;

Attach bottom support tube to tube side by inserting into the clips of the tube side, with bottom racks facing to the outside

STEP 2

Repeat step 1 for opposite tube side

STEP

Insert opposite ends of bottom support tubes to opposite tube side, inserting into the clips as in steps 1 and 2

Attach top support tube to tube side by inserting into the top clips of the tube side. Repeat on opposite tube side