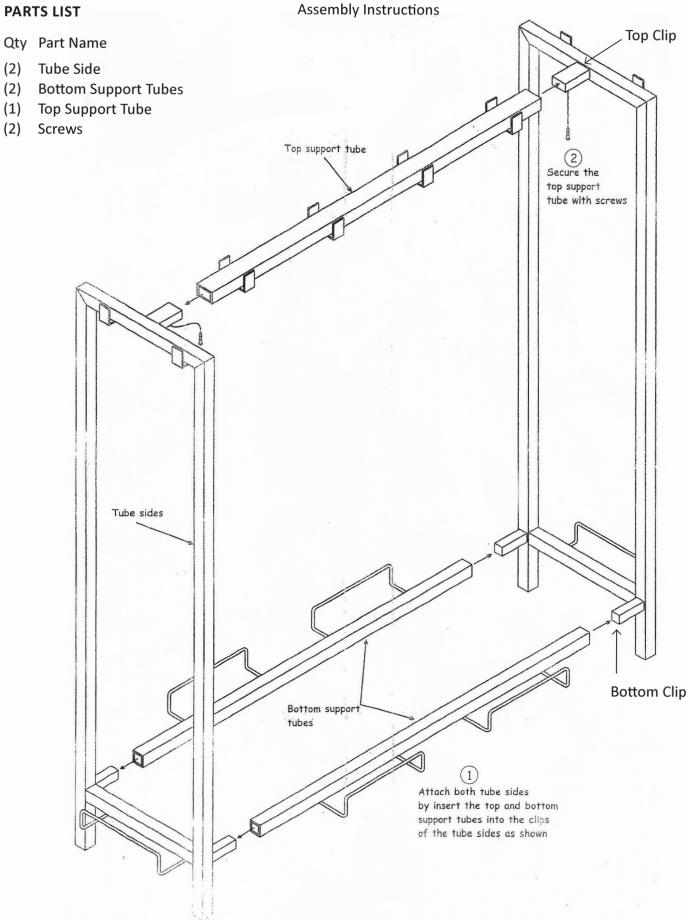

## **ITEM 1996**

PARTS INCLUDED: (2) Tube Sides; (2) Bottom Support Tubes; (1) Top Support Tube; (2) Screws;

Attach bottom support tube to tube side by inserting into the clips of the tube side, with bottom racks facing to the outside

STEP 2

Repeat step 1 for opposite tube side

STEP

Insert opposite ends of bottom support tubes to opposite tube side, inserting into the clips as in steps 1 and 2

Attach top support tube to tube side by inserting into the top clips of the tube side. Repeat on opposite tube side

STEP

Secure the top support tube on both sides with screws provided

Example of completed 6-Panel Cardboard Display with Headers and product (Casters No. 4332 optional)

NOTE: Blue (conventional) or Brown (organic) panels have a pre-cut tab that easily hooks onto the completed display