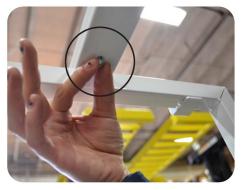

STEP

Secure the top support tube on both sides with screws provided

Example of completed 6-Panel Cardboard Display with Headers and product (Casters No. 4332 optional)

NOTE: Blue (conventional) or Brown (organic) panels have a pre-cut tab that easily hooks onto the completed display