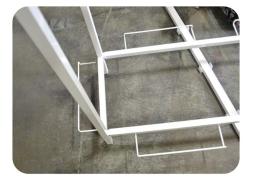

STEP 2

Repeat step 1 for opposite tube side

STEP

Insert opposite ends of bottom support tubes to opposite tube side, inserting into the clips as in steps 1 and 2

Attach top support tube to tube side by inserting into the top clips of the tube side. Repeat on opposite tube side

STEP

Secure the top support tube on both sides with screws provided

Example of completed 6-Panel Cardboard Display with Headers and product (Casters No. 4332 optional)

NOTE: Blue (conventional) or Brown (organic) panels have a pre-cut tab that easily hooks onto the completed display