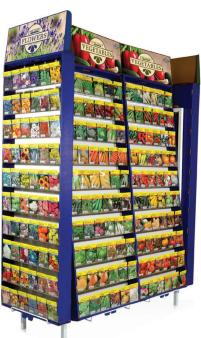

STEP

Secure the top support tube on both sides with screws provided

Example of completed 6-Panel Cardboard Display with Headers and product (Casters No. 4332 optional)

NOTE: Blue (conventional) or Brown (organic) panels have a pre-cut tab that easily hooks onto the completed display