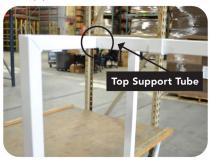

STEP 2

Repeat step 1 for opposite tube side

STEP

Insert opposite ends of bottom support tubes to opposite tube side, inserting into the clips as in steps 1 and 2

Attach top support tube to tube side by inserting into the top clips of the tube side. Repeat on opposite tube side

STEP

Secure the top support tube on both sides with screws provided

Example of completed 6-Panel Cardboard Display with Headers and product (Casters No. 4332 optional)

NOTE: Blue (conventional) or Brown (organic) panels have a pre-cut tab that easily hooks onto the completed display