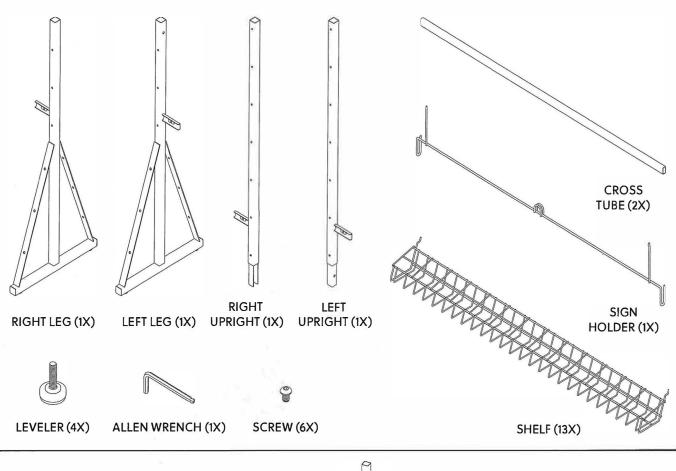

#### **ITEM 917**

PARTS INCLUDED: (1) Header holder; (2) Vertical Support Bars; (2) Base; (2) Horizontal Support Bars; (6) Screws (1) Wrench; (4) Levelers; (13) Pocket Packet Arms; (1) Header Sign; NOTE: Casters not recommended for this display

#### **ITEM 917**

Insert the Right Upright into the Right Leg and Left Upright into the Left Leg. Use the 2 Cross Tubes to attach the Right and Left assemblies. Secure all parts with Screws.

Insert Sign Holder into the tubes of the Left and Right Uprights as shown. Hang Shelf by inserting the hooks of the Shelf into the holes in the frame. Repeat with remaining Shelves.