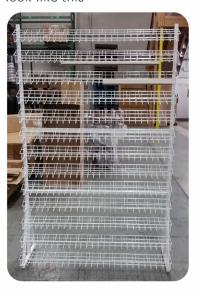

STEP 13

Slide header into center clip on header

Example of completed Wire Vertical 13 Pocket One Sided Display with header & product