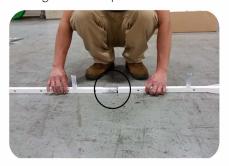

STEP 5

Turn bases on their sides and align horizontal support bars with protruding tabs

STEP

**ITEM NO. 4657** 

Insert horizontal support bars onto tabs.

STEP 7

Stand unit upright with holes on vertical supports facing forward

#### **ITEM 917**

continued from page 00

STEP

Secure horizontal support bars into base with the provided screws on each side

STEP

Secure vertical support bars into base with the provided screws on each side