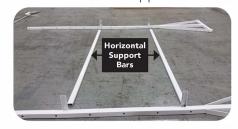

STEP

Screw feet into holes on bottom of triangular base pieces

STEP 2

Locate vertical support bars

STEP 3

Insert vertical support bars into triangular base pieces

STEP 4

Locate horizontal support bars

STEP 5

Turn bases on their sides and align horizontal support bars with protruding tabs

STEP

**ITEM NO. 4657** 

Insert horizontal support bars onto tabs.

STEP 7

Stand unit upright with holes on vertical supports facing forward