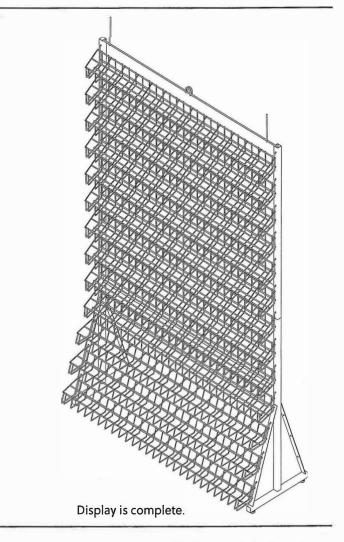

STEP 13

Slide header into center clip on header

Example of completed Wire Vertical 13 Pocket One Sided Display with header & product