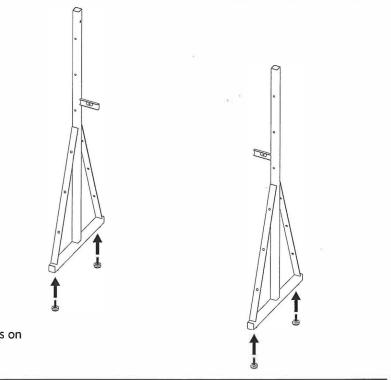

#### **ITEM 917**

Screw the 4 Levelers into the threaded bosses on the bottoms of the Right and Left Leg.