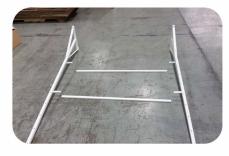

STEP 5

Turn bases on their sides and align horizontal support bars with protruding tabs

STEP

**ITEM NO. 4657** 

Insert horizontal support bars onto tabs.

STEP 7

Stand unit upright with holes on vertical supports facing forward

#### **ITEM 917**

continued from page 00

STEP

Secure horizontal support bars into base with the provided screws on each side

STEP

Secure vertical support bars into base with the provided screws on each side