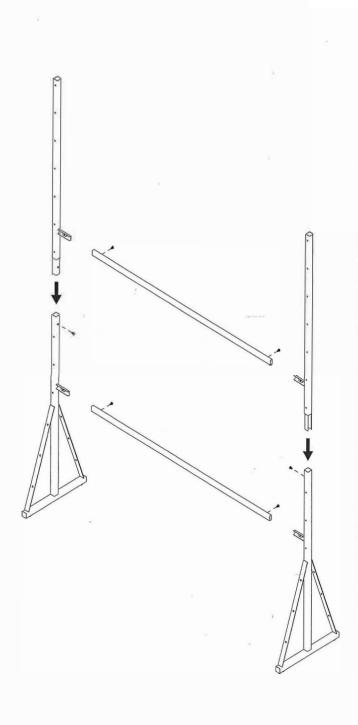

STEP

Screw feet into holes on bottom of triangular base pieces

STEP 2

Locate vertical support bars

STEP 3

Insert vertical support bars into triangular base pieces

STEP 4

Locate horizontal support bars

STEP 5

Turn bases on their sides and align horizontal support bars with protruding tabs

STEP

**ITEM NO. 4657** 

Insert horizontal support bars onto tabs.

STEP 7

Stand unit upright with holes on vertical supports facing forward

#### **ITEM 917**

continued from page 00

STEP

Secure horizontal support bars into base with the provided screws on each side

STEP

Secure vertical support bars into base with the provided screws on each side