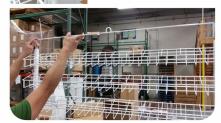

STEP 10

Insert hooks on 13 pocket arm into holes on vertical bars. Repeat for each row

Your completed rack should look like this

STEP 11

STEP 12

Insert header holder clips into openings at top of vertical support bars

STEP 13

Slide header into center clip on header

Example of completed Wire Vertical 13 Pocket One Sided Display with header & product