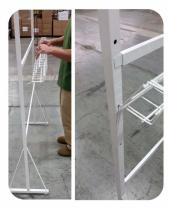

STEP 10

Insert hooks on 13 pocket arm into holes on vertical bars. Repeat for each row

Your completed rack should look like this

STEP 11

STEP 12

Insert header holder clips into openings at top of vertical support bars