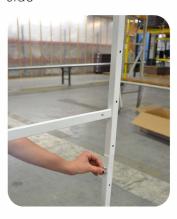

#### **ITEM 917**

continued from page 00

STEP

Secure horizontal support bars into base with the provided screws on each side

STEP

Secure vertical support bars into base with the provided screws on each side