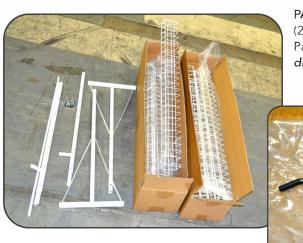

### A comprehensive guide to:

- Display Assembly
  - Parts
- Shipping Supplies
- Supplemental Materials

Wire Vertical 13 Pocket One Sided Display

#### **ITEM 917**

PARTS INCLUDED: (1) Header holder; (2) Vertical Support Bars; (2) Base; (2) Horizontal Support Bars; (6) Screws (1) Wrench; (4) Levelers; (13) Pocket Packet Arms; (1) Header Sign; NOTE: Casters not recommended for this display