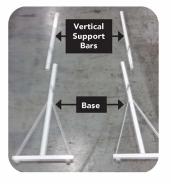

STEP

Screw feet into holes on bottom of triangular base pieces

STEP 2

Locate vertical support bars

STEP 3

Insert vertical support bars into triangular base pieces

STEP 4

Locate horizontal support bars

STEP 5

Turn bases on their sides and align horizontal support bars with protruding tabs

STEP

**ITEM NO. 4657** 

Insert horizontal support bars onto tabs.

STEP 7

Stand unit upright with holes on vertical supports facing forward