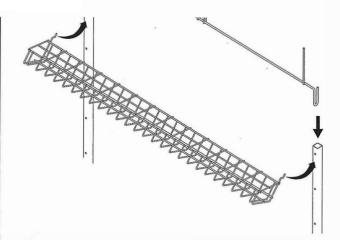

STEP 10

Insert hooks on 13 pocket arm into holes on vertical bars. Repeat for each row

Your completed rack should look like this

STEP 11

STEP 12

Insert header holder clips into openings at top of vertical support bars