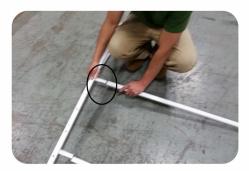

#### **ITEM 917**

continued from page 00

STEP

Secure horizontal support bars into base with the provided screws on each side

STEP

Secure vertical support bars into base with the provided screws on each side