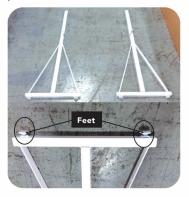

STEP

Screw feet into holes on bottom of triangular base pieces

STEP 2

Locate vertical support bars

STEP 3

Insert vertical support bars into triangular base pieces

STEP 4

Locate horizontal support bars