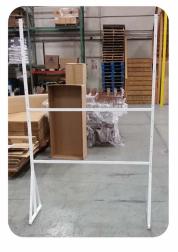

STEP 13

Slide header into center clip on header

Example of completed Wire Vertical 13 Pocket One Sided Display with header & product