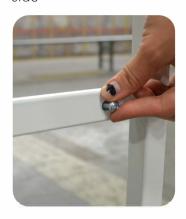

#### **ITEM 917**

Screw the 4 Levelers into the threaded bosses on the bottoms of the Right and Left Leg.