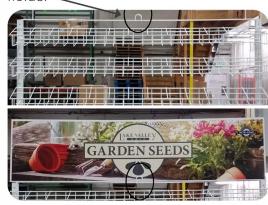

STEP 13

Slide header into center clip on header

Example of completed Wire Vertical 13 Pocket One Sided Display with header & product